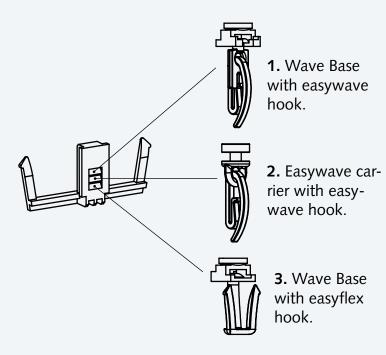

# WAVE ADJUSTABLE HOOK FOR SHUTTLE MOTOR

for one-way draw and center draw curtains

## WAVE ADJUSTABLE HOOK RETURN PULLEY

for center draw curtains

## WAVE ADJUSTABLE MASTER CARRIER UNDERLAP

for one-way draw curtains and center draw curtains