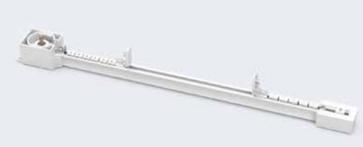

# FOREST FMS ADJUSTABLE WAVE SET Instructions

Scan for the instructionvideo

THE WORLD
BEHIND
YOUR
CURTAINS





### **ONE-WAY DRAW CURTAINS**

### **CENTER DRAW CURTAINS**







# WAVE ADJUSTABLE HOOK FOR SHUTTLE MOTOR

for one-way draw and center draw curtains



## WAVE ADJUSTABLE HOOK RETURN PULLEY

for center draw curtains



## WAVE ADJUSTABLE MASTER CARRIER UNDERLAP

for one-way draw curtains and center draw curtains

### **Position:**













### ATTACH THE FMS WAVE ARM

TO THE FMS MASTER CARRIER

### CHOOSE THE REQUIRED HEIGHT SETTING

BY CHOOSING ON OF THE THREE POSITIONS (YOU CAN HEAR THE CLICK)

2 3

SQUEEZE AND CHOOSE POSITION











# ATTACH THE MOTOR TO THE FMS MOTOR PULLEY AND SECURE THE LOCKING PIN Do not forget!



"TURN THE FOREST SHUTTLE MOTOR IN NORMAL POSITION"

### TAKE THE END HOOK AND CHOOSE

THE REQUIRED HEIGHT SETTING (YOU CAN HEAR THE CLICKS)





### FINISH THE ASSEMBLY BY ATTACHING

THE END HOOK TO THE FMS MOTOR PULLEY