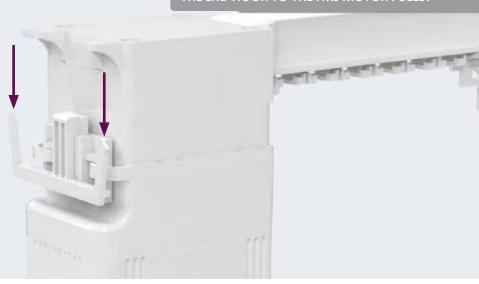

### FINISH THE ASSEMBLY BY ATTACHING

THE END HOOK TO THE FMS MOTOR PULLEY

**Of** in **6** 

**WWW.FORESTGROUP.COM** 