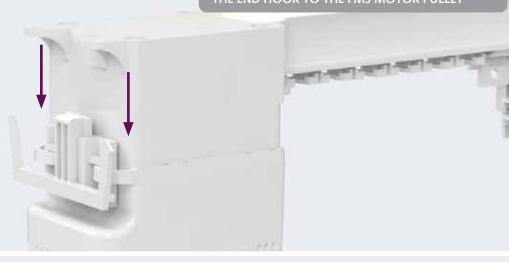

# WAVE ADJUSTABLE HOOK FOR SHUTTLE MOTOR

for one-way draw and center draw curtains



## WAVE ADJUSTABLE HOOK RETURN PULLEY

for center draw curtains



## WAVE ADJUSTABLE MASTER CARRIER UNDERLAP

for one-way draw curtains and center draw curtains

### **Position:**













### ATTACH THE FMS WAVE ARM

TO THE FMS MASTER CARRIER

### CHOOSE THE REQUIRED HEIGHT SETTING

BY CHOOSING ON OF THE THREE POSITIONS (YOU CAN HEAR THE CLICK)

2 3

SQUEEZE AND CHOOSE POSITION











# ATTACH THE MOTOR TO THE FMS MOTOR PULLEY AND SECURE THE LOCKING PIN Do not forget!



"TURN THE FOREST SHUTTLE MOTOR IN NORMAL POSITION"

### TAKE THE END HOOK AND CHOOSE

THE REQUIRED HEIGHT SETTING (YOU CAN HEAR THE CLICKS)





### FINISH THE ASSEMBLY BY ATTACHING

THE END HOOK TO THE FMS MOTOR PULLEY













### PUT THE CARRIER AND LOCK SCREW BACK

INTO THE FMS RETURN PULLEY AND TIGHTEN THE SCREW



#### **CHOOSE THE REQUIRED HEIGHT SETTING**

BY CHOOSING ONE OF THE THREE POSITIONS (YOU CAN HEAR THE CLICKS)

1 2 3

### ATTACH THE MOTOR TO THE FMS MOTOR PULLEY

AND SECURE THE LOCKING PIN





"TURN THE FOREST SHUTTLE MOTOR IN NORMAL POSITION"

### TAKE THE SECOND END HOOK

AND CHOOSE THE REQUIRED HEIGHT SETTING





### FINISH THE ASSEMBLY BY ATTACHING

THE END HOOK TO THE FMS MOTOR PULLEY





**Of** in **6** 

**WWW.FORESTGROUP.COM**