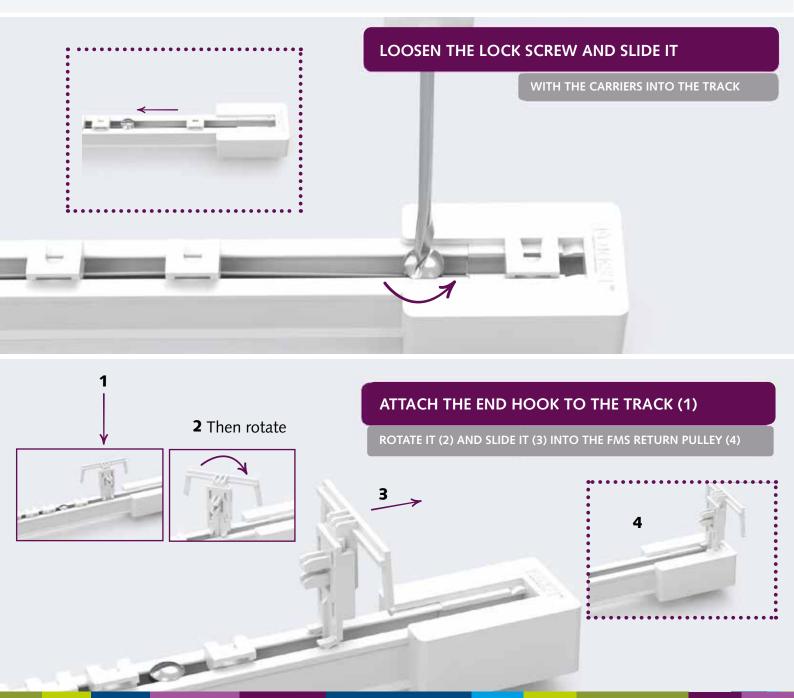

### PUT THE CARRIER AND LOCK SCREW BACK

INTO THE FMS RETURN PULLEY AND TIGHTEN THE SCREW