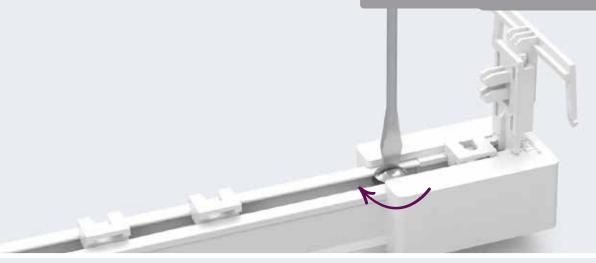

### PUT THE CARRIER AND LOCK SCREW BACK

INTO THE FMS RETURN PULLEY AND TIGHTEN THE SCREW