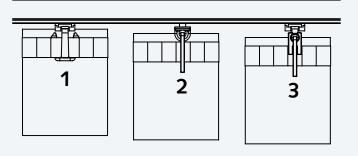

# WAVE ADJUSTABLE HOOK FOR SHUTTLE MOTOR

for one-way draw and center draw curtains

## WAVE ADJUSTABLE HOOK RETURN PULLEY

for center draw curtains

## WAVE ADJUSTABLE MASTER CARRIER UNDERLAP

for one-way draw curtains and center draw curtains