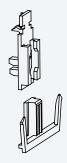

## WAVE ADJUSTABLE MASTER CARRIER UNDERLAP

for one-way draw curtains and center draw curtains