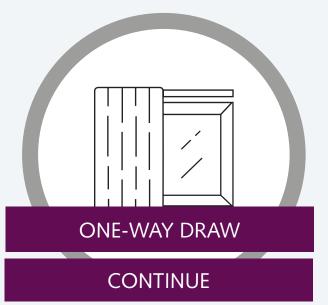

# FOREST FMS ADJUSTABLE WAVE SET Instructions

Scan for the instructionvideo

THE WORLD
BEHIND
YOUR
CURTAINS





### **ONE-WAY DRAW CURTAINS**

### **CENTER DRAW CURTAINS**







# WAVE ADJUSTABLE HOOK FOR SHUTTLE MOTOR

for one-way draw and center draw curtains



## WAVE ADJUSTABLE HOOK RETURN PULLEY

for center draw curtains



## WAVE ADJUSTABLE MASTER CARRIER UNDERLAP

for one-way draw curtains and center draw curtains

### **Position:**













### ATTACH THE FMS WAVE ARM

TO THE FMS MASTER CARRIER

### CHOOSE THE REQUIRED HEIGHT SETTING

BY CHOOSING ON OF THE THREE POSITIONS (YOU CAN HEAR THE CLICK)

2 3

SQUEEZE AND CHOOSE POSITION











# ATTACH THE MOTOR TO THE FMS MOTOR PULLEY AND SECURE THE LOCKING PIN Do not forget!



"TURN THE FOREST SHUTTLE MOTOR IN NORMAL POSITION"

### TAKE THE END HOOK AND CHOOSE

THE REQUIRED HEIGHT SETTING (YOU CAN HEAR THE CLICKS)





### FINISH THE ASSEMBLY BY ATTACHING

THE END HOOK TO THE FMS MOTOR PULLEY













### PUT THE CARRIER AND LOCK SCREW BACK

INTO THE FMS RETURN PULLEY AND TIGHTEN THE SCREW



#### **CHOOSE THE REQUIRED HEIGHT SETTING**

BY CHOOSING ONE OF THE THREE POSITIONS (YOU CAN HEAR THE CLICKS)

1 2 3

### ATTACH THE MOTOR TO THE FMS MOTOR PULLEY

AND SECURE THE LOCKING PIN





"TURN THE FOREST SHUTTLE MOTOR IN NORMAL POSITION"

### TAKE THE SECOND END HOOK

AND CHOOSE THE REQUIRED HEIGHT SETTING





### FINISH THE ASSEMBLY BY ATTACHING

THE END HOOK TO THE FM