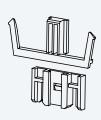

## WAVE ADJUSTABLE MASTER CARRIER UNDERLAP

for one-way draw curtains and center draw curtains