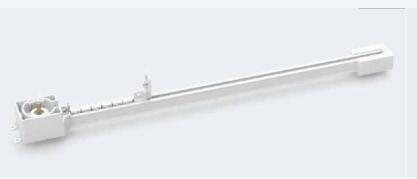

# WAVE ADJUSTABLE HOOK FOR SHUTTLE MOTOR

for one-way draw and center draw curtains