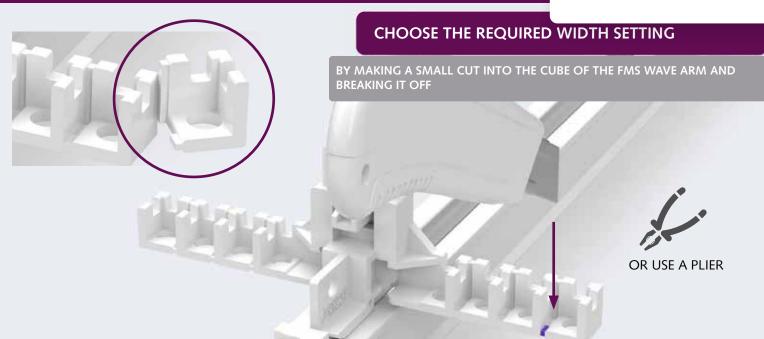

### CHOOSE THE REQUIRED HEIGHT SETTING

BY CHOOSING ON OF THE THREE POSITIONS (YOU CAN HEAR THE CLICK)

2 3

SQUEEZE AND CHOOSE POSITION

#### **CHOOSE THE REQUIRED HEIGHT SETTING**

BY CHOOSING ONE OF THE THREE POSITIONS (YOU CAN HEAR THE CLICKS)

1 2 3